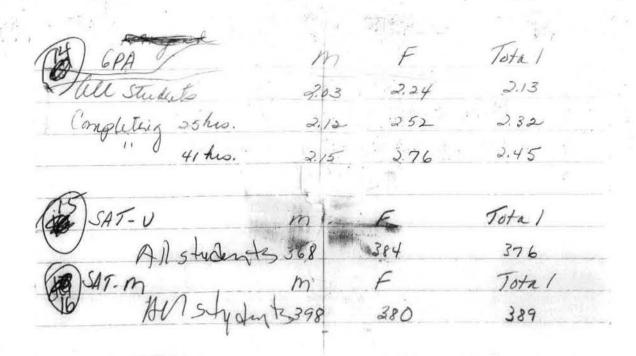

|           |     |     |     |    |       |     |







| 000000000  | 000000 | 0000,0000  | 000000       |
|------------|--------|------------|--------------|
| 612        | ti     | (a)        | //           |
| Id you ber |        | Sout Court | 122 Marchice |
| Vyore 1935 | 79     | Alazd      | 150          |
| 36         | 4      | Chattern   | 171          |
|            | 8      |            | 68           |
| 38         |        | Barton     | 33           |
| 39         | 14     | Harrelson  | 4            |
| 40         | 8      | Sordon     | 6            |
| 41         | 15     | Other      | 24           |
| 42         | 13     | <b>A</b>   | LJ           |
| 43         | 18     |            |              |
| 44         | 29     |            |              |
| 45         | 22     |            |              |
| 46         | 25