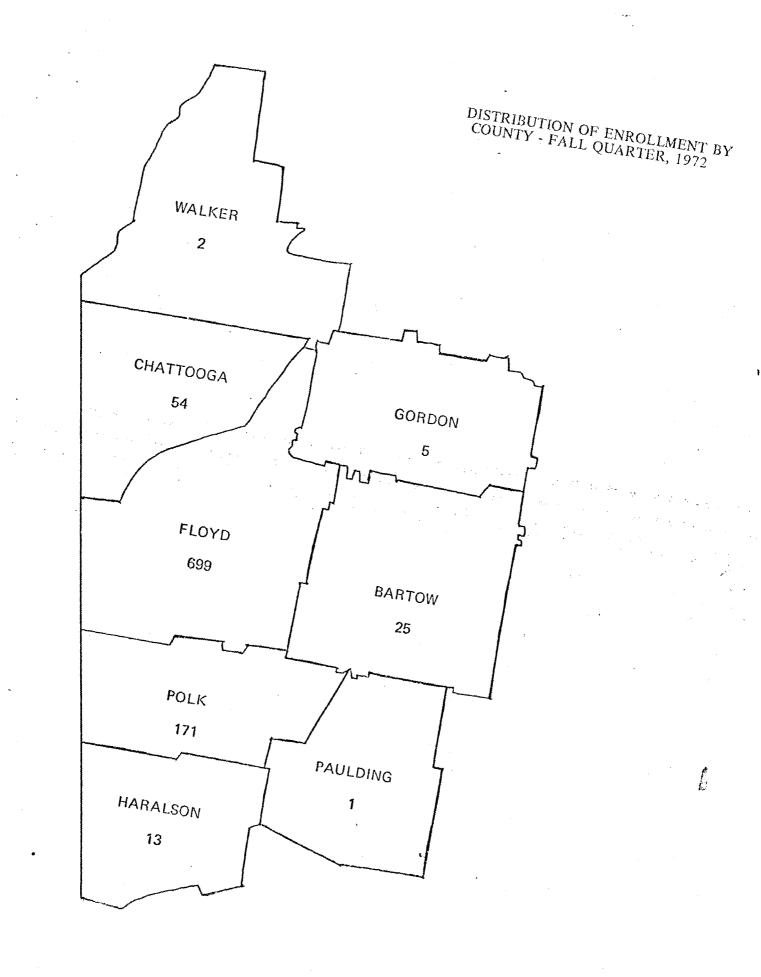

tal<br>Men/Women                   | 205/233        | 543/460      | 492/435        | 477/427        |
|        | Total<br>Single/Married              | 288/150        | 679/324      | 610/317        | 595/309        |
|        | Percent<br>Men/Women                 | 46.8/53.2      | 54.1/45.9    | 53.1/46.9      | 52.7/47.3      |
|        | Percent<br>Single/Married            | 65.8/34.2      | 67.7/32.3    | 65.8/34.2      | 65.8/34.2      |
| Distri | bution of Enrollment                 | by Veterans    | Status       |                |                |
|        | Number Receiving Veterans' Benefits  | 83             | 162          | 169            | 174            |
|        | Percent Receiving Veterans' Benefits | 18.9           | 16.1         | 18.2           | 19.2           |



# ENROLLMENT TOTALS BY DISCIPLINE ACADEMIC YEAR 1972-73

|                                                                                                                     |                                                                 |                                                                       | Ze Z Z 11/C 15/2-15                                             | * * *                                                                  |                                                                                       |
|---------------------------------------------------------------------------------------------------------------------|-----------------------------------------------------------------|-----------------------------------------------------------------------