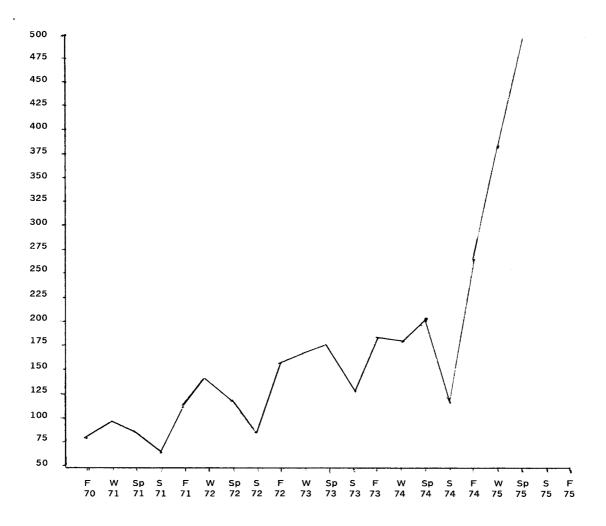

| No. of Students | Amount of Aid |
|-------------------------|-----------------|---------------|
| Scholarships and Grants | 233             | 99,947        |
| Loans                   | 22              | 8,050         |
| Part-time employment    | <u>108</u>      | 47,872        |
|                         | 363             | 155,869       |

In addition to those funds listed above, an average of 28 students per quarter received educational assistance from the Social Security Administration. Also an average of 315 students per quarter received educational benefits from the Veterans Administration. It is estimated that the veterans' benefits for the year exceeded one million dollars.

The graph on the following page shows the tremendous increases in enrollment of veterans.



In addition to these figures what is also impressive is the services rendered to our veteran students. Close attention is given to veterans beginning with pre-admission counseling through orientation, advising and tutorial assistance if required. During the 1974-75 school year, approximately 30 applications for VA Tutorial Assistance were made by roughly 20 separate students. Tutors have been members of the FJC part-time faculty, other FJC students, and teachers from local public schools. The principal area of need for assistance has been in English. Five student veterans attending FJC are involved in "Outreach", an effort to encourage veterans to become involved in further education or training.

Emphasis is on involvement; recruitment for a particular school is avoided unless the veter